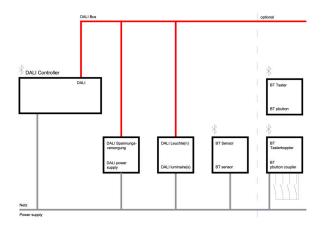

|  |
| Note                          | compatible with Casambi                                                |  |
| System extension              | flex37                                                                 |  |
| Application                   | Industry, Logistics centres                                            |  |
| Function                      | Motion detection, Corridor function,<br>Guided Light, Daylight control |  |
|                               |                                                                        |  |



# **MONITORING AREA**

| Mounting Height      | 14m    | 16m    |
|----------------------|--------|--------|
| Ø max. sitting[S]    | -      | -      |
| Ø max. radial[R]     | 30x19m | 30x19m |
| Ø max. tangential[T] | 30x19m | 30x19m |