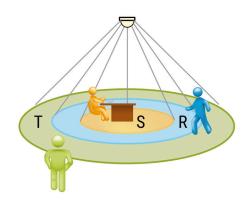

# **MONITORING AREA**

| Mounting Height      | 14m    | 16m    |
|----------------------|--------|--------|
| Ø max. sitting[S]    | -      | -      |
| Ø max. radial[R]     | 30x19m | 30x19m |
| Ø max. tangential[T] | 30x19m | 30x19m |