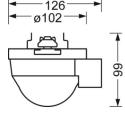

## **MECHANICS**

| Housing colour         | traffic white RAL 9016                                                                      |  |
|------------------------|---------------------------------------------------------------------------------------------|--|
| Dimensions (LxWxH/DxH) | 765mm x 102mm x 99mm                                                                        |  |
| Weight (net)           | 1.5kg                                                                                       |  |
| Type of installation   | Mounting rail system installatio<br>Ceiling-mounted light structure, Pendant lig<br>structu |  |

## **Dimensions**

| Difficitorio |        |        |
|--------------|--------|--------|
| L            | 765 mm | Length |
| В            | 102 mm | Width  |
| Н            | 99 mm  | Height |
|              |        |        |