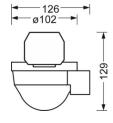

## **MECHANICS**

| Housing colour         | traffic white RAL 9016                                                                      |  |
|------------------------|---------------------------------------------------------------------------------------------|--|
| Dimensions (LxWxH/DxH) | 765mm x 102mm x 99mm                                                                        |  |
| Weight (net)           | 1.5kg                                                                                       |  |
| Type of installation   | Mounting rail system installatio<br>Ceiling-mounted light structure, Pendant lig<br>structu |  |

## **Dimensions**

| Difficitorio |        |        |
|--------------|--------|--------|
| L            | 765 mm | Length |
| В            | 102 mm | Width  |
| Н            | 99 mm  | Height |
|              |        |        |