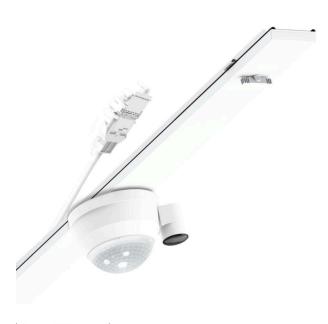

Variable Device mount functional module netlife light management

Device mount made of a galvanised, profiled steel sheet; surface with polyester resin enamel coating; with two rotary catches for rapid fitting in the mounting rail, for the integration of sensors and control unit in the light run; can be positioned variable on the mounting rail. Housing colour traffic white RAL 9016; . Electrical connection by means of a 0.7m connection cable for variable device mount positioning in the light run with freely positionable phases. Light Control: netlife flex39; Regiolux Classification: netlife flex; Control signal: DALI2-broadcast, Radio; Number of control gear (max): 32; Communication: Bluetooth; Sensor technology: PIR - passive infrared; Installation height (min/max): 5m to 16m; Monitoring area: max. 30m x 19m; App name: Casambi; System compatibility: flex10; flex10L; flex37; flex39; Note: compatible with Casambi; System extension: flex37; Application: Industry, Logistics centres; Function: Motion detection, Corridor function, Guided Light, Daylight control. They are exchangeable, permit modernisation and reliably prolong the service life of the overall system.

## **MECHANICS**

| Housing colour         | traffic white RAL 9016                                                                      |  |
|------------------------|---------------------------------------------------------------------------------------------|--|
| Dimensions (LxWxH/DxH) | 765mm x 102mm x 99mm                                                                        |  |
| Weight (net)           | 1.5kg                                                                                       |  |
| Type of installation   | Mounting rail system installatio<br>Ceiling-mounted light structure, Pendant lig<br>structu |  |